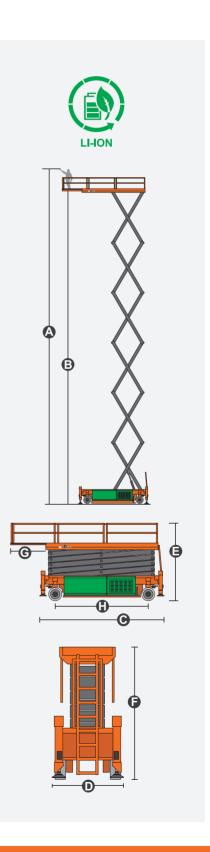

## **SPECIFICATIONS**

| Size                             | Metric      | British           |
|----------------------------------|-------------|-------------------|
| Max. Working Height 🛕            | 32.00m      | 105ft             |
| Max. Platform Height 🕒           | 30.00m      | 98ft 5in          |
| Overall Length 🕑                 | 6.41m       | 21ft              |
| Overall Width D                  | 1.40m       | 4ft 7in           |
| Overall Height(Rails Up)         | 4.16m       | 13ft 8in          |
| Overall Height(Rails Down) 🅞     | 3.17m       | 10ft 5in          |
| Platform Size(Length×Width)      | 5.85m×1.20m | 19ft 2in×3ft 11in |
| Platform Extension Size <b>G</b> | 1.90m       | 6ft 3in           |
| Ground Clearance(Stowed/Raised)  | 0.19m/0.02m | 8in/1in           |
| Wheelbase <b>()</b>              | 4.87m       | 16ft              |
| Turning Radius(Inside/Outside)   | 2.60m/3.50m | 8ft 6in/11ft 6in  |
| Tyres                            | 28×12-22    | 28×12-22          |

| 750kg      | 1653lb                                            |
|------------|---------------------------------------------------|
| 750kg      | 1653lb                                            |
| 2          | 2                                                 |
| 30%        | 30%                                               |
| 1.5km/h    | 0.93mph                                           |
| 0.1km/h    | 0.06mph                                           |
| 1°(0°)     | 1°(0°)                                            |
| 160/105sec | 160/105sec                                        |
|            | 750kg<br>2<br>30%<br>1.5km/h<br>0.1km/h<br>1°(0°) |

| Weight |  |
|--------|--|
|        |  |

Overall Weight

22200kg

| Power           |             |             |
|-----------------|-------------|-------------|
| Hydraulic Tank  | 220L        | 58gal       |
| Lithium Battery | 80V/520Ah   | 80V/520Ah   |
| Charger         | 80V/80A     | 80V/80A     |
| Driving Motor   | 4×53VAC/2kW | 4×53VAC/2kW |
| Lifting Motor   | 53VAC/28kW  | 53VAC/28kW  |