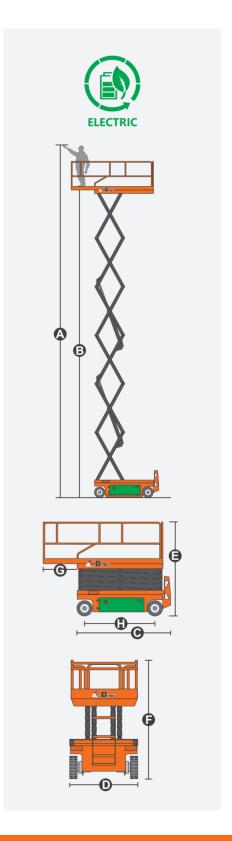

## **SPECIFICATIONS**

| Size                             | Metric       | British         |
|----------------------------------|--------------|-----------------|
| Max. Working Height <b>A</b>     | 15.70m       | 51ft 6in        |
| Max. Platform Height <b>B</b>    | 13.70m       | 44ft 11in       |
| Overall Length <b>©</b>          | 2.84m        | 9ft 4in         |
| Overall Width <b>①</b>           | 1.39m        | 4ft 7in         |
| Overall Height(Rails Up)         | 2.62m        | 8ft 7in         |
| Overall Height(Rails Down)       | 2.09m        | 6ft 10in        |
| Platform Size(Length×Width)      | 2.64m×1.12m  | 8ft 8in×3ft 8in |
| Platform Extension Size <b>G</b> | 0.90m        | 2ft 11in        |
| Ground Clearance(Stowed/Raised)  | 0.10m/0.019m | 4in/1in         |
| Wheelbase <b>(</b>               | 2.22m        | 7ft 3in         |
| Turning Radius(Inside/Outside)   | 0m/2.70m     | 0in/8ft 10in    |
| Tyres                            | φ381×127mm   | φ381×127mm      |

| Performance          |             |             |
|----------------------|-------------|-------------|
| S.W.L                | 250kg       | 551lb       |
| S.W.L On Extension   | 113kg       | 249lb       |
| Max. Occupants       | 2           | 2           |
| Gradeability         | 25%         | 25%         |
| Travel Speed(Stowed) | 3.5km/h     | 2.17mph     |
| Travel Speed(Raised) | 0.8km/h     | 0.50mph     |
| Max. Working Slope   | X-1.5°/Y-3° | X-1.5°/Y-3° |
| Up/Down Speed        | 72/67sec    | 72/67sec    |
|                      |             |             |