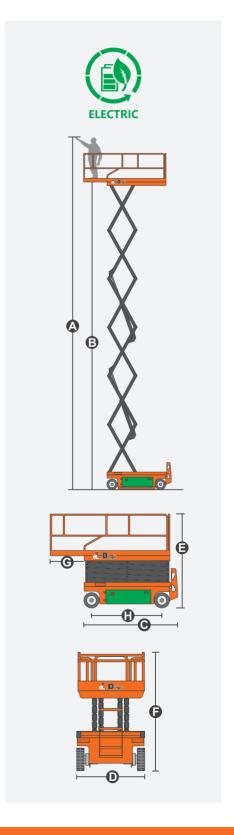

## **SPECIFICATIONS**

| Size                             | Metric       | British         |
|----------------------------------|--------------|-----------------|
| Max. Working Height <b>A</b>     | 15.70m       | 51ft 6in        |
| Max. Platform Height <b>B</b>    | 13.70m       | 44ft 11in       |
| Overall Length <b>©</b>          | 2.84m        | 9ft 4in         |
| Overall Width <b>(</b>           | 1.39m        | 4ft 7in         |
| Overall Height(Rails Up)         | 2.62m        | 8ft 7in         |
| Overall Height(Rails Down)       | 2.09m        | 6ft 10in        |
| Platform Size(Length×Width)      | 2.64m×1.12m  | 8ft 8in×3ft 8in |
| Platform Extension Size <b>G</b> | 0.90m        | 2ft 11in        |
| Ground Clearance(Stowed/Raised)  | 0.10m/0.019m | 4in/1in         |
| Wheelbase <b>(</b>               | 2.22m        | 7ft 3in         |
| Turning Radius(Inside/Outside)   | 0m/2.70m     | 0in/8ft 10in    |
| Tyres                            | φ381×127mm   | φ381×127mm      |

| Performance          |             |             |
|----------------------|-------------|-------------|
| S.W.L                | 250kg       | 551lb       |
| S.W.L On Extension   | 113kg       | 249lb       |
| Max. Occupants       | 2           | 2           |
| Gradeability         | 25%         | 25%         |
| Travel Speed(Stowed) | 5.0km/h     | 3.10mph     |
| Travel Speed(Raised) | 0.8km/h     | 0.50mph     |
| Max. Working Slope   | X-1.5°/Y-3° | X-1.5°/Y-3° |
| Up/Down Speed        | 72/67sec    | 72/67sec    |
|                      |             |             |

| Weight                            |        |        |
|-----------------------------------|--------|--------|
| Overall Weight(Lead-acid Battery) | 3470kg | 7650lb |
| Overall Weight(Lithium Battery)   | 3380kg | 7451lb |

| Power          |                |                |
|----------------|----------------|----------------|
| Hydraulic Tank | 20L            | 5.3gal         |
| Battery        | 24V/240Ah      | 24V/240Ah      |
| Charger        | 24V/30A        | 24V/30A        |
| Driving Motor  | 2×24VAC/0.87kW | 2×24VAC/0.87kW |
| Lifting Motor  | 24VAC/3.50kW   | 24VAC/3.50kW   |