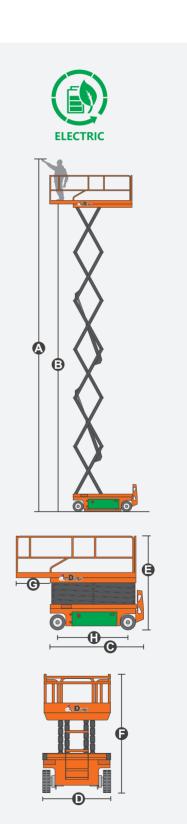

## **SPECIFICATIONS**

| Size                            | Metric       | British         |
|---------------------------------|--------------|-----------------|
| Max. Working Height 🚯           | 15.70m       | 51ft 6in        |
| Max. Platform Height 📵          | 13.70m       | 44ft 11in       |
| Overall Length <b>©</b>         | 2.84m        | 9ft 4in         |
| Overall Width D                 | 1.25m        | 4ft 1in         |
| Overall Height(Rails Up)        | 2.62m        | 8ft 7in         |
| Overall Height(Rails Down) 🕞    | 2.09m        | 6ft 10in        |
| Platform Size(Length×Width)     | 2.64m×1.12m  | 8ft 8in×3ft 8in |
| Platform Extension Size 🕞       | 0.90m        | 2ft 11in        |
| Ground Clearance(Stowed/Raised) | 0.10m/0.019m | 4in/1in         |
| Wheelbase 🕒                     | 2.22m        | 7ft 3in         |
| Turning Radius(Inside/Outside)  | 0m/2.65m     | 0in/8ft 8in     |
| Tyres                           | φ381×127mm   | φ381×127mm      |

| Performance          |             |             |
|----------------------|-------------|-------------|
| S.W.L                | 250kg       | 551lb       |
| S.W.L On Extension   | 113kg       | 249lb       |
| Max. Occupants       | 2           | 2           |
| Gradeability         | 25%         | 25%         |
| Travel Speed(Stowed) | 3.5km/h     | 2.17mph     |
| Travel Speed(Raised) | 0.8km/h     | 0.50mph     |
| Max. Working Slope   | X-1.5°/Y-3° | X-1.5°/Y-3° |
| Up/Down Speed        | 72/67sec    | 72/67sec    |

| Weight                            |        |        |  |
|-----------------------------------|--------|--------|--|
| Overall Weight(Lead-acid Battery) | 3330kg | 7341lb |  |
| Overall Weight(Lithium Battery)   | 3240kg | 7142lb |  |

| Power          |             |             |
|----------------|-------------|-------------|
| Hydraulic Tank | 20L         | 5.3gal      |
| Battery        | 24V/240Ah   | 24V/240Ah   |
| Charger        | 24V/30A     | 24V/30A     |
| Lifting Motor  | 24VAC/3.5kW | 24VAC/3.5kW |