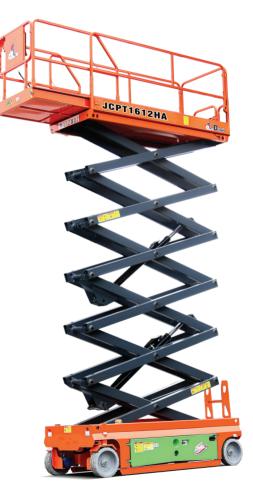

## JCPT1612HA

Self-propelled Scissor Lifts

# JCPT1612HA

Self-propelled Scissor Lifts