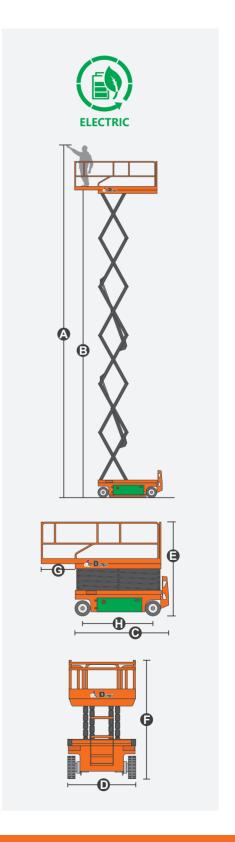

## **SPECIFICATIONS**

| Size                             | Metric       | British         |
|----------------------------------|--------------|-----------------|
| Max. Working Height <b>A</b>     | 13.80m       | 45ft 3in        |
| Max. Platform Height <b>B</b>    | 11.80m       | 38ft 9in        |
| Overall Length <b>©</b>          | 2.48m        | 8ft 2in         |
| Overall Width <b>(</b>           | 1.19m        | 3ft 11in        |
| Overall Height(Rails Up)         | 2.62m        | 8ft 7in         |
| Overall Height(Rails Down)       | 2.09m        | 6ft 10in        |
| Platform Size(Length×Width)      | 2.27m×1.12m  | 7ft 5in×3ft 8in |
| Platform Extension Size <b>G</b> | 0.90m        | 2ft 11in        |
| Ground Clearance(Stowed/Raised)  | 0.10m/0.019m | 4in/1in         |
| Wheelbase <b>(</b>               | 1.87m        | 6ft 2in         |
| Turning Radius(Inside/Outside)   | 0m/2.20m     | 0in/7ft 3in     |
| Tyres                            | φ381×127mm   | φ381×127mm      |

| Performance          |             |             |
|----------------------|-------------|-------------|
| S.W.L                | 320kg       | 705lb       |
| S.W.L On Extension   | 113kg       | 249lb       |
| Max. Occupants       | 3           | 3           |
| Gradeability         | 25%         | 25%         |
| Travel Speed(Stowed) | 3.5km/h     | 2.17mph     |
| Travel Speed(Raised) | 0.8km/h     | 0.50mph     |
| Max. Working Slope   | X-1.5°/Y-3° | X-1.5°/Y-3° |
| Up/Down Speed        | 58/40sec    | 58/40sec    |

| Weight                            |        |        |  |
|-----------------------------------|--------|--------|--|
| Overall Weight(Lead-acid Battery) | 2940kg | 6481lb |  |
| Overall Weight(Lithium Battery)   | 2850kg | 6283lb |  |

| Power          |             |             |
|----------------|-------------|-------------|
| Hydraulic Tank | 20L         | 5.3gal      |
| Battery        | 24V/240Ah   | 24V/240Ah   |
| Charger        | 24V/30A     | 24V/30A     |
| Lifting Motor  | 24VAC/3.5kW | 24VAC/3.5kW |
|                |             |             |