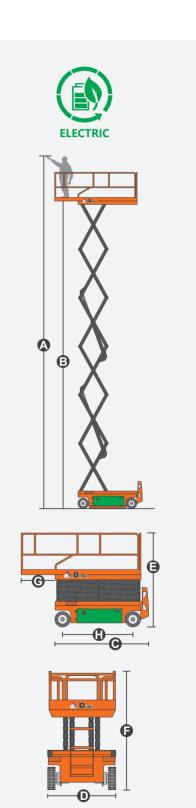

## **SPECIFICATIONS**

| Size                            | Metric       | British         |
|---------------------------------|--------------|-----------------|
| Max. Working Height 🚯           | 13.80m       | 45ft 3in        |
| Max. Platform Height 🕒          | 11.80m       | 38ft 9in        |
| Overall Length 🖸                | 2.48m        | 8ft 2in         |
| Overall Width D                 | 1.19m        | 3ft 11in        |
| Overall Height(Rails Up) 🕒      | 2.62m        | 8ft 7in         |
| Overall Height(Rails Down)      | 2.09m        | 6ft 10in        |
| Platform Size(Length×Width)     | 2.27m×1.12m  | 7ft 5in×3ft 8in |
| Platform Extension Size 🕞       | 0.90m        | 2ft 11in        |
| Ground Clearance(Stowed/Raised) | 0.10m/0.019m | 4in/1in         |
| Wheelbase                       | 1.87m        | 6ft 2in         |
| Turning Radius(Inside/Outside)  | 0m/2.20m     | 0in/7ft 3in     |
| Tyres                           | φ381×127mm   | φ381×127mm      |

| Performance          |             |             |
|----------------------|-------------|-------------|
| S.W.L                | 320kg       | 705lb       |
| S.W.L On Extension   | 113kg       | 249lb       |
| Max. Occupants       | 3           | 3           |
| Gradeability         | 25%         | 25%         |
| Travel Speed(Stowed) | 5.0km/h     | 3.10mph     |
| Travel Speed(Raised) | 0.8km/h     | 0.50mph     |
| Max. Working Slope   | X-1.5°/Y-3° | X-1.5°/Y-3° |
| Up/Down Speed        | 55/40sec    | 55/40sec    |