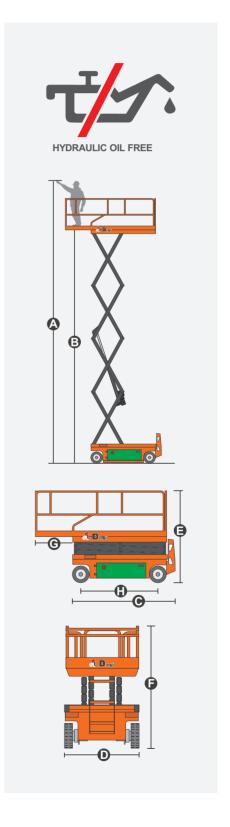

## **SPECIFICATIONS**

| Metric       | British                                                                                                          |
|--------------|------------------------------------------------------------------------------------------------------------------|
| 10.00m       | 32ft 10in                                                                                                        |
| 8.00m        | 26ft 3in                                                                                                         |
| 2.48m        | 8ft 2in                                                                                                          |
| 1.15m        | 3ft 9in                                                                                                          |
| 2.36m        | 7ft 9in                                                                                                          |
| 1.83m        | 6ft                                                                                                              |
| 2.27m×1.12m  | 7ft 5in×3ft 8in                                                                                                  |
| 0.90m        | 2ft 11in                                                                                                         |
| 0.10m/0.019m | 4in/1in                                                                                                          |
| 1.87m        | 6ft 2in                                                                                                          |
| 0m/2.20m     | 0/7ft 3in                                                                                                        |
| φ381×127mm   | φ381×127mm                                                                                                       |
|              | 10.00m<br>8.00m<br>2.48m<br>1.15m<br>2.36m<br>1.83m<br>2.27m×1.12m<br>0.90m<br>0.10m/0.019m<br>1.87m<br>0m/2.20m |