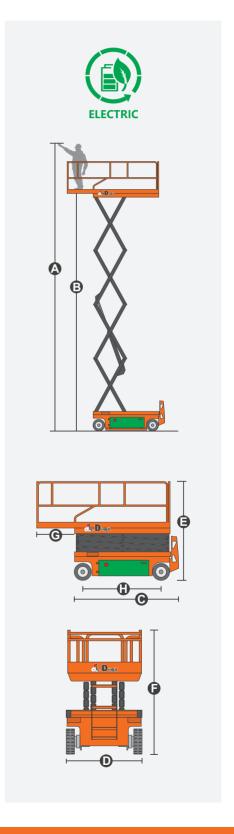

# **SPECIFICATIONS**

| Size                             | Metric       | British         |
|----------------------------------|--------------|-----------------|
| Max. Working Height <b>(A)</b>   | 10.00m       | 32ft 10in       |
| Max. Platform Height <b>3</b>    | 8.00m        | 26ft 3in        |
| Overall Length <b>©</b>          | 2.48m        | 8ft 2in         |
| Overall Width <b>①</b>           | 1.15m        | 3ft 9in         |
| Overall Height(Rails Up)         | 2.36m        | 7ft 9in         |
| Overall Height(Rails Down)       | 1.83m        | 6ft             |
| Platform Size(Length×Width)      | 2.27m×1.12m  | 7ft 5in×3ft 8in |
| Platform Extension Size <b>©</b> | 0.90m        | 2ft 11in        |
| Ground Clearance(Stowed/Raised)  | 0.10m/0.019m | 4in/1in         |
| Wheelbase <b>(1)</b>             | 1.87m        | 6ft 2in         |
| Turning Radius(Inside/Outside)   | 0m/2.20m     | 0in/7ft 3in     |
| Tyres                            | φ381×127mm   | φ381×127mm      |