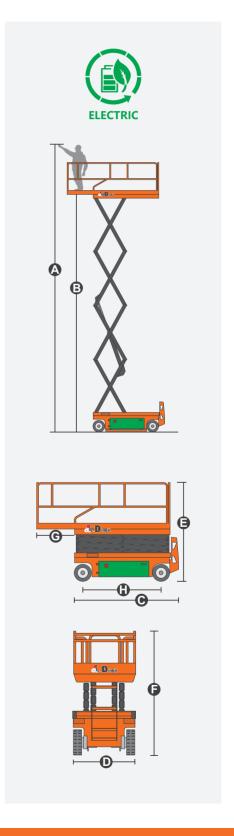

# **SPECIFICATIONS**

| Size                             | Metric       | British         |
|----------------------------------|--------------|-----------------|
| Max. Working Height 🛕            | 10.00m       | 32ft 10in       |
| Max. Platform Height <b>B</b>    | 8.00m        | 26ft 3in        |
| Overall Length <b>G</b>          | 2.48m        | 8ft 2in         |
| Overall Width <b>①</b>           | 0.83m        | 2ft 9in         |
| Overall Height(Rails Up)         | 2.36m        | 7ft 9in         |
| Overall Height(Rails Down)       | 2.00m        | 6ft 7in         |
| Platform Size(Length×Width)      | 2.27m×0.81m  | 7ft 5in×2ft 8in |
| Platform Extension Size <b>G</b> | 0.90m        | 2ft 11in        |
| Ground Clearance(Stowed/Raised)  | 0.10m/0.019m | 4in/1in         |
| Wheelbase <b>(</b>               | 1.87m        | 6ft 2in         |
| Turning Radius(Inside/Outside)   | 0m/2.10m     | 0in/6ft 11in    |
| Tyres                            | φ381×127mm   | φ381×127mm      |

| Performance          |             |             |
|----------------------|-------------|-------------|
| S.W.L                | 230kg       | 507lb       |
| S.W.L On Extension   | 113kg       | 249lb       |
| Max. Occupants       | 2           | 2           |
| Gradeability         | 25%         | 25%         |
| Travel Speed(Stowed) | 3.5km/h     | 2.17mph     |
| Travel Speed(Raised) | 0.8km/h     | 0.50mph     |
| Max. Working Slope   | X-1.5°/Y-3° | X-1.5°/Y-3° |
| Up/Down Speed        | 30/34sec    | 30/34sec    |
|                      | ·           |             |

| Weight                            |        |        |  |
|-----------------------------------|--------|--------|--|
| Overall Weight(Lead-acid Battery) | 2190kg | 4828lb |  |
| Overall Weight(Lithium Battery)   | 2130kg | 4695lb |  |