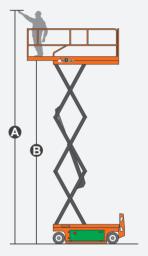

## **SPECIFICATIONS**

| Size                             | Metric       | British         |
|----------------------------------|--------------|-----------------|
| Max. Working Height <b>A</b>     | 8.00m        | 26ft 3in        |
| Max. Platform Height <b>B</b>    | 6.00m        | 19ft 8in        |
| Overall Length <b>©</b>          | 2.48m        | 8ft 2in         |
| Overall Width <b>(</b>           | 1.15m        | 3ft 9in         |
| Overall Height(Rails Up)         | 2.23m        | 7ft 4in         |
| Overall Height(Rails Down)       | 1.70m        | 5ft 7in         |
| Platform Size(Length×Width)      | 2.27m×1.12m  | 7ft 5in×3ft 8in |
| Platform Extension Size <b>G</b> | 0.90m        | 2ft 11in        |
| Ground Clearance(Stowed/Raised)  | 0.10m/0.019m | 4in/1in         |
| Wheelbase •                      | 1.87m        | 6ft 2in         |
| Turning Radius(Inside/Outside)   | 0m/2.20m     | 0in/7ft 3in     |
| Tyres                            | φ381×127mm   | φ381×127mm      |