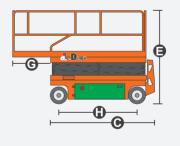

## **SPECIFICATIONS**

| Size                             | Metric       | British         |
|----------------------------------|--------------|-----------------|
| Max. Working Height <b>A</b>     | 8.00m        | 26ft 3in        |
| Max. Platform Height <b>B</b>    | 6.00m        | 19ft 8in        |
| Overall Length <b>©</b>          | 2.48m        | 8ft 2in         |
| Overall Width <b>(</b>           | 1.15m        | 3ft 9in         |
| Overall Height(Rails Up)         | 2.23m        | 7ft 4in         |
| Overall Height(Rails Down)       | 1.70m        | 5ft 7in         |
| Platform Size(Length×Width)      | 2.27m×1.12m  | 7ft 5in×3ft 8in |
| Platform Extension Size <b>G</b> | 0.90m        | 2ft 11in        |
| Ground Clearance(Stowed/Raised)  | 0.10m/0.019m | 4in/1in         |
| Wheelbase •                      | 1.87m        | 6ft 2in         |
| Turning Radius(Inside/Outside)   | 0m/2.20m     | 0in/7ft 3in     |
| Tyres                            | φ381×127mm   | φ381×127mm      |