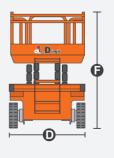

## **SPECIFICATIONS**

| Size                             | Metric       | British         |
|----------------------------------|--------------|-----------------|
| Max. Working Height <b>A</b>     | 8.00m        | 26ft 3in        |
| Max. Platform Height <b>B</b>    | 6.00m        | 19ft 8in        |
| Overall Length <b>©</b>          | 2.48m        | 8ft 2in         |
| Overall Width <b>(</b>           | 1.15m        | 3ft 9in         |
| Overall Height(Rails Up)         | 2.23m        | 7ft 4in         |
| Overall Height(Rails Down)       | 1.70m        | 5ft 7in         |
| Platform Size(Length×Width)      | 2.27m×1.12m  | 7ft 5in×3ft 8in |
| Platform Extension Size <b>G</b> | 0.90m        | 2ft 11in        |
| Ground Clearance(Stowed/Raised)  | 0.10m/0.019m | 4in/1in         |
| Wheelbase •                      | 1.87m        | 6ft 2in         |
| Turning Radius(Inside/Outside)   | 0m/2.20m     | 0in/7ft 3in     |
| Tyres                            | φ381×127mm   | φ381×127mm      |