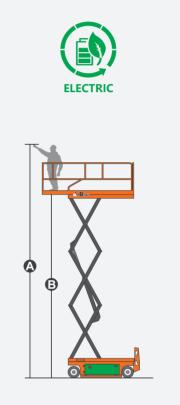

## **SPECIFICATIONS**

| Size                             | Metric       | British         |
|----------------------------------|--------------|-----------------|
| Max. Working Height 🚯            | 8.00m        | 26ft 3in        |
| Max. Platform Height 🕒           | 6.00m        | 19ft 8in        |
| Overall Length 🕒                 | 2.48m        | 8ft 2in         |
| Overall Width D                  | 1.15m        | 3ft 9in         |
| Overall Height(Rails Up) 🕒       | 2.23m        | 7ft 4in         |
| Overall Height(Rails Down)       | 1.70m        | 5ft 7in         |
| Platform Size(Length×Width)      | 2.27m×1.12m  | 7ft 5in×3ft 8in |
| Platform Extension Size <b>G</b> | 0.90m        | 2ft 11in        |
| Ground Clearance(Stowed/Raised)  | 0.10m/0.019m | 4in/1in         |
| Wheelbase                        | 1.87m        | 6ft 2in         |
| Turning Radius(Inside/Outside)   | 0m/2.20m     | 0in/7ft 3in     |
| Tyres                            | φ381×127mm   | φ381×127mm      |