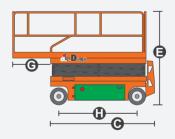

## **SPECIFICATIONS**

| Size                             | Metric       | British         |
|----------------------------------|--------------|-----------------|
| Max. Working Height 🚯            | 8.00m        | 26ft 3in        |
| Max. Platform Height 🕒           | 6.00m        | 19ft 8in        |
| Overall Length 🕒                 | 2.48m        | 8ft 2in         |
| Overall Width D                  | 1.15m        | 3ft 9in         |
| Overall Height(Rails Up) 🕒       | 2.23m        | 7ft 4in         |
| Overall Height(Rails Down)       | 1.70m        | 5ft 7in         |
| Platform Size(Length×Width)      | 2.27m×1.12m  | 7ft 5in×3ft 8in |
| Platform Extension Size <b>G</b> | 0.90m        | 2ft 11in        |
| Ground Clearance(Stowed/Raised)  | 0.10m/0.019m | 4in/1in         |
| Wheelbase                        | 1.87m        | 6ft 2in         |
| Turning Radius(Inside/Outside)   | 0m/2.20m     | 0in/7ft 3in     |
| Tyres                            | φ381×127mm   | φ381×127mm      |