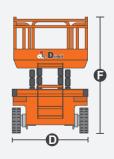

## **SPECIFICATIONS**

| Size                             | Metric       | British         |
|----------------------------------|--------------|-----------------|
| Max. Working Height 🚯            | 8.00m        | 26ft 3in        |
| Max. Platform Height 🕒           | 6.00m        | 19ft 8in        |
| Overall Length 🕒                 | 2.48m        | 8ft 2in         |
| Overall Width D                  | 1.15m        | 3ft 9in         |
| Overall Height(Rails Up) 🕒       | 2.23m        | 7ft 4in         |
| Overall Height(Rails Down)       | 1.70m        | 5ft 7in         |
| Platform Size(Length×Width)      | 2.27m×1.12m  | 7ft 5in×3ft 8in |
| Platform Extension Size <b>G</b> | 0.90m        | 2ft 11in        |
| Ground Clearance(Stowed/Raised)  | 0.10m/0.019m | 4in/1in         |
| Wheelbase                        | 1.87m        | 6ft 2in         |
| Turning Radius(Inside/Outside)   | 0m/2.20m     | 0in/7ft 3in     |
| Tyres                            | φ381×127mm   | φ381×127mm      |