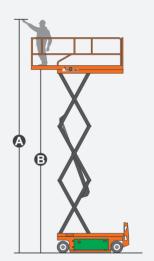

## **SPECIFICATIONS**

| Size                             | Metric       | British         |
|----------------------------------|--------------|-----------------|
| Max. Working Height (A)          | 8.00m        | 26ft 3in        |
| Max. Platform Height <b>B</b>    | 6.00m        | 19ft 8in        |
| Overall Length <b>©</b>          | 2.48m        | 8ft 2in         |
| Overall Width <b>①</b>           | 0.83m        | 2ft 9in         |
| Overall Height(Rails Up)         | 2.23m        | 7ft 4in         |
| Overall Height(Rails Down)       | 1.87m        | 6ft 2in         |
| Platform Size(Length×Width)      | 2.27m×0.81m  | 7ft 5in×2ft 8in |
| Platform Extension Size <b>©</b> | 0.90m        | 2ft 11in        |
| Ground Clearance(Stowed/Raised)  | 0.10m/0.019m | 4in/1in         |
| Wheelbase <b>(</b>               | 1.87m        | 6ft 2in         |
| Turning Radius(Inside/Outside)   | 0m/2.10m     | 0in/6ft 11in    |
| Tyres                            | φ381×127mm   | φ381×127mm      |