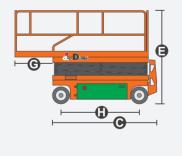

## **SPECIFICATIONS**

| Size                             | Metric       | British         |
|----------------------------------|--------------|-----------------|
| Max. Working Height (A)          | 8.00m        | 26ft 3in        |
| Max. Platform Height <b>B</b>    | 6.00m        | 19ft 8in        |
| Overall Length <b>©</b>          | 2.48m        | 8ft 2in         |
| Overall Width <b>①</b>           | 0.83m        | 2ft 9in         |
| Overall Height(Rails Up)         | 2.23m        | 7ft 4in         |
| Overall Height(Rails Down)       | 1.87m        | 6ft 2in         |
| Platform Size(Length×Width)      | 2.27m×0.81m  | 7ft 5in×2ft 8in |
| Platform Extension Size <b>©</b> | 0.90m        | 2ft 11in        |
| Ground Clearance(Stowed/Raised)  | 0.10m/0.019m | 4in/1in         |
| Wheelbase <b>(</b>               | 1.87m        | 6ft 2in         |
| Turning Radius(Inside/Outside)   | 0m/2.10m     | 0in/6ft 11in    |
| Tyres                            | φ381×127mm   | φ381×127mm      |