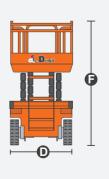

## **SPECIFICATIONS**

| Size                             | Metric       | British         |
|----------------------------------|--------------|-----------------|
| Max. Working Height (A)          | 8.00m        | 26ft 3in        |
| Max. Platform Height <b>B</b>    | 6.00m        | 19ft 8in        |
| Overall Length <b>©</b>          | 2.48m        | 8ft 2in         |
| Overall Width <b>①</b>           | 0.83m        | 2ft 9in         |
| Overall Height(Rails Up)         | 2.23m        | 7ft 4in         |
| Overall Height(Rails Down)       | 1.87m        | 6ft 2in         |
| Platform Size(Length×Width)      | 2.27m×0.81m  | 7ft 5in×2ft 8in |
| Platform Extension Size <b>©</b> | 0.90m        | 2ft 11in        |
| Ground Clearance(Stowed/Raised)  | 0.10m/0.019m | 4in/1in         |
| Wheelbase <b>(</b>               | 1.87m        | 6ft 2in         |
| Turning Radius(Inside/Outside)   | 0m/2.10m     | 0in/6ft 11in    |
| Tyres                            | φ381×127mm   | φ381×127mm      |