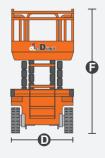

## **SPECIFICATIONS**

| Size                                | Metric       | British         |
|-------------------------------------|--------------|-----------------|
| Max. Working Height 🛕               | 7.80m        | 25ft 7in        |
| Max. Platform Height 🕒              | 5.80m        | 19ft            |
| Overall Length 🖸                    | 1.86m        | 6ft 1in         |
| Overall Width D                     | 0.76m        | 2ft 6in         |
| Overall Height(Rails Up) 🕒          | 2.15m        | 7ft 1in         |
| Overall Height(Rails Down) <b>(</b> | 1.83m        | 6ft             |
| Platform Size(Length×Width)         | 1.67m×0.74m  | 5ft 6in×2ft 5in |
| Platform Extension Size <b>G</b>    | 0.90m        | 2ft 11in        |
| Ground Clearance(Stowed/Raised)     | 0.09m/0.016m | 4in/1in         |
| Wheelbase 🚯                         | 1.36m        | 4ft 6in         |
| Turning Radius(Inside/Outside)      | 0m/1.64m     | 0in/5ft 5in     |
| Tyres                               | Ф323×100mm   | Ф323×100mm      |