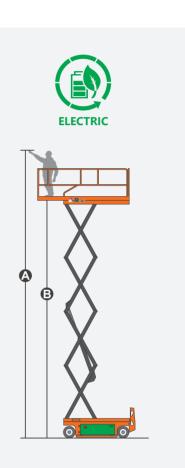

## **SPECIFICATIONS**

| Size                                | Metric       | British         |
|-------------------------------------|--------------|-----------------|
| Max. Working Height 🛕               | 7.80m        | 25ft 7in        |
| Max. Platform Height 🕒              | 5.80m        | 19ft            |
| Overall Length 🖸                    | 1.86m        | 6ft 1in         |
| Overall Width D                     | 0.76m        | 2ft 6in         |
| Overall Height(Rails Up) 🕒          | 2.15m        | 7ft 1in         |
| Overall Height(Rails Down) <b>(</b> | 1.83m        | 6ft             |
| Platform Size(Length×Width)         | 1.67m×0.74m  | 5ft 6in×2ft 5in |
| Platform Extension Size <b>G</b>    | 0.90m        | 2ft 11in        |
| Ground Clearance(Stowed/Raised)     | 0.09m/0.016m | 4in/1in         |
| Wheelbase 🚯                         | 1.36m        | 4ft 6in         |
| Turning Radius(Inside/Outside)      | 0m/1.64m     | 0in/5ft 5in     |
| Tyres                               | Ф323×100mm   | Ф323×100mm      |