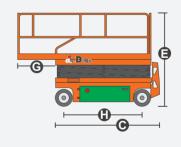

## **SPECIFICATIONS**

| Size                                | Metric       | British         |
|-------------------------------------|--------------|-----------------|
| Max. Working Height 🛕               | 7.80m        | 25ft 7in        |
| Max. Platform Height 🕒              | 5.80m        | 19ft            |
| Overall Length 🖸                    | 1.86m        | 6ft 1in         |
| Overall Width D                     | 0.76m        | 2ft 6in         |
| Overall Height(Rails Up) 🕒          | 2.15m        | 7ft 1in         |
| Overall Height(Rails Down) <b>(</b> | 1.83m        | 6ft             |
| Platform Size(Length×Width)         | 1.67m×0.74m  | 5ft 6in×2ft 5in |
| Platform Extension Size <b>G</b>    | 0.90m        | 2ft 11in        |
| Ground Clearance(Stowed/Raised)     | 0.09m/0.016m | 4in/1in         |
| Wheelbase 🚯                         | 1.36m        | 4ft 6in         |
| Turning Radius(Inside/Outside)      | 0m/1.64m     | 0in/5ft 5in     |
| Tyres                               | Ф323×100mm   | Ф323×100mm      |