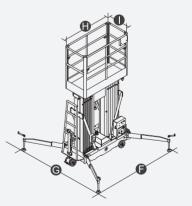

# **SPECIFICATIONS**

| Size                                    | Metric      | British         |
|-----------------------------------------|-------------|-----------------|
| Max. Working Height 🚯                   | 9.50m       | 31ft 2in        |
| Max. Platform Height 🕒                  | 7.50m       | 24ft 7in        |
| Overall Length(Stowed) 🕑                | 1.56m       | 5ft 1in         |
| Overall Width(Stowed)                   | 0.82m       | 2ft 8in         |
| Overall Height(Stowed) 🕒                | 1.99m       | 6ft 6in         |
| Outrigger Footprint(Length 🕞 × Width 🕞) | 1.76m/1.66m | 5ft 9in/5ft 5in |
| Platform Size(Length ()×Width ()        | 1.27m×0.65m | 4ft 2in×2ft 2in |
| Ground Clearance                        | 0.055m      | 2in             |
| BackSize                                | 0.18m       | 7in             |
| FrontSize                               | 0.18m       | 7in             |