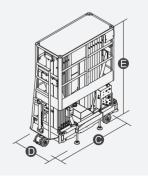

# **SPECIFICATIONS**

| Size                                    | Metric      | British         |
|-----------------------------------------|-------------|-----------------|
| Max. Working Height 🚯                   | 9.50m       | 31ft 2in        |
| Max. Platform Height 🕒                  | 7.50m       | 24ft 7in        |
| Overall Length(Stowed) 🕑                | 1.56m       | 5ft 1in         |
| Overall Width(Stowed)                   | 0.82m       | 2ft 8in         |
| Overall Height(Stowed) 🕒                | 1.99m       | 6ft 6in         |
| Outrigger Footprint(Length 🕞 × Width 🕞) | 1.76m/1.66m | 5ft 9in/5ft 5in |
| Platform Size(Length ()×Width ()        | 1.27m×0.65m | 4ft 2in×2ft 2in |
| Ground Clearance                        | 0.055m      | 2in             |
| BackSize                                | 0.18m       | 7in             |
| FrontSize                               | 0.18m       | 7in             |