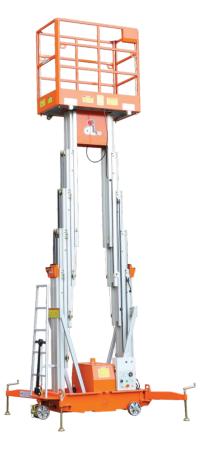

GTWY9.5-2100

Self-propelled Vertical Lifts

# GTWY9.5-2100

Self-propelled Vertical Lifts