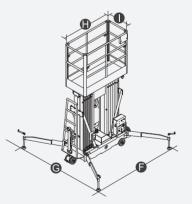

## **SPECIFICATIONS**

| Size                                  | Metric      | British          |
|---------------------------------------|-------------|------------------|
| Max. Working Height                   | 14.00m      | 45ft 11in        |
| Max. Platform Height 🕒                | 12.00m      | 39ft 4in         |
| Overall Length(Stowed) 🕞              | 1.70m       | 5ft 7in          |
| Overall Width(Stowed)                 | 0.82m       | 2ft 8in          |
| Overall Height(Stowed)                | 2.37m       | 7ft 9in          |
| Outrigger Footprint(Length 🕞×Width 🕞) | 2.31m/2.39m | 7ft 7in/7ft 10in |
| Platform Size(Length ()×Width ()      | 1.40m×0.65m | 4ft 7in×2ft 2in  |
| Ground Clearance                      | 0.055m      | 2in              |
| BackSize                              | 0.18m       | 7in              |
| FrontSize                             | 0.18m       | 7in              |