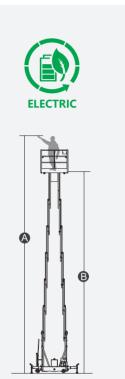

## **SPECIFICATIONS**

| Size                                  | Metric      | British          |
|---------------------------------------|-------------|------------------|
| Max. Working Height                   | 14.00m      | 45ft 11in        |
| Max. Platform Height 🕒                | 12.00m      | 39ft 4in         |
| Overall Length(Stowed) 🕞              | 1.70m       | 5ft 7in          |
| Overall Width(Stowed)                 | 0.82m       | 2ft 8in          |
| Overall Height(Stowed)                | 2.37m       | 7ft 9in          |
| Outrigger Footprint(Length 🕞×Width 🕞) | 2.31m/2.39m | 7ft 7in/7ft 10in |
| Platform Size(Length ()×Width ()      | 1.40m×0.65m | 4ft 7in×2ft 2in  |
| Ground Clearance                      | 0.055m      | 2in              |
| BackSize                              | 0.18m       | 7in              |
| FrontSize                             | 0.18m       | 7in              |