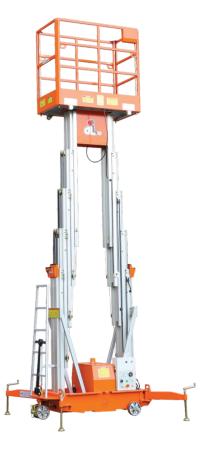

**GTWY14-2100** Self-propelled Vertical Lifts

## GTWY14-2100

Self-propelled Vertical Lifts