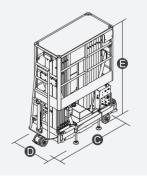

## **SPECIFICATIONS**

| Size                                  | Metric      | British          |
|---------------------------------------|-------------|------------------|
| Max. Working Height                   | 14.00m      | 45ft 11in        |
| Max. Platform Height 🕒                | 12.00m      | 39ft 4in         |
| Overall Length(Stowed) 🕞              | 1.70m       | 5ft 7in          |
| Overall Width(Stowed)                 | 0.82m       | 2ft 8in          |
| Overall Height(Stowed)                | 2.37m       | 7ft 9in          |
| Outrigger Footprint(Length 🕞×Width 🕞) | 2.31m/2.39m | 7ft 7in/7ft 10in |
| Platform Size(Length ()×Width ()      | 1.40m×0.65m | 4ft 7in×2ft 2in  |
| Ground Clearance                      | 0.055m      | 2in              |
| BackSize                              | 0.18m       | 7in              |
| FrontSize                             | 0.18m       | 7in              |