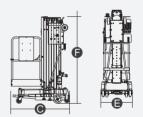

## **SPECIFICATIONS**

| Size                                  | Metric      | British          |
|---------------------------------------|-------------|------------------|
| Max. Working Height                   | 14.00m      | 45ft 11in        |
| Max. Platform Height 📵                | 12.00m      | 39ft 4in         |
| Overall Length(Stowed) 📀              | 1.53m       | 5ft              |
| Overall Length(Tilted Back) D         | 3.04m       | 10ft             |
| Overall Width 🕒                       | 0.75m       | 2ft 6in          |
| Overall Height(Stowed) 🕞              | 2.77m       | 9ft 1in          |
| Overall Height(Tilted Back) 🕞         | 1.95m       | 6ft 5in          |
| Outrigger Footprint(Length ()/Width ) | 2.08m/2.15m | 6ft 10in/7ft 1in |
| Platform Size(Length×Width)           | 0.70m×0.60m | 2ft 4in×2ft      |
| Ground Clearance                      | 0.055m      | 2in              |
| Tyres(Front)                          | 0.20m       | 8in              |
| Tyres(Back)                           | 0.13m       | 5in              |