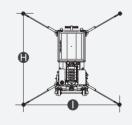

## **SPECIFICATIONS**

| Size                                  | Metric      | British          |
|---------------------------------------|-------------|------------------|
| Max. Working Height                   | 14.00m      | 45ft 11in        |
| Max. Platform Height 📵                | 12.00m      | 39ft 4in         |
| Overall Length(Stowed) 📀              | 1.53m       | 5ft              |
| Overall Length(Tilted Back) D         | 3.04m       | 10ft             |
| Overall Width 🕒                       | 0.75m       | 2ft 6in          |
| Overall Height(Stowed) 🕞              | 2.77m       | 9ft 1in          |
| Overall Height(Tilted Back) 🕞         | 1.95m       | 6ft 5in          |
| Outrigger Footprint(Length ()/Width ) | 2.08m/2.15m | 6ft 10in/7ft 1in |
| Platform Size(Length×Width)           | 0.70m×0.60m | 2ft 4in×2ft      |
| Ground Clearance                      | 0.055m      | 2in              |
| Tyres(Front)                          | 0.20m       | 8in              |
| Tyres(Back)                           | 0.13m       | 5in              |