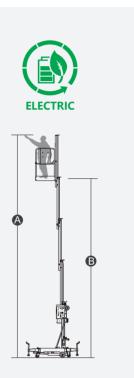

## **SPECIFICATIONS**

| Size                                  | Metric      | British          |
|---------------------------------------|-------------|------------------|
| Max. Working Height                   | 14.00m      | 45ft 11in        |
| Max. Platform Height 📵                | 12.00m      | 39ft 4in         |
| Overall Length(Stowed) 📀              | 1.53m       | 5ft              |
| Overall Length(Tilted Back) D         | 3.04m       | 10ft             |
| Overall Width 🕒                       | 0.75m       | 2ft 6in          |
| Overall Height(Stowed) 🕞              | 2.77m       | 9ft 1in          |
| Overall Height(Tilted Back) 🕞         | 1.95m       | 6ft 5in          |
| Outrigger Footprint(Length ()/Width ) | 2.08m/2.15m | 6ft 10in/7ft 1in |
| Platform Size(Length×Width)           | 0.70m×0.60m | 2ft 4in×2ft      |
| Ground Clearance                      | 0.055m      | 2in              |
| Tyres(Front)                          | 0.20m       | 8in              |
| Tyres(Back)                           | 0.13m       | 5in              |