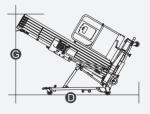

## **SPECIFICATIONS**

| Size                                  | Metric      | British          |
|---------------------------------------|-------------|------------------|
| Max. Working Height                   | 14.00m      | 45ft 11in        |
| Max. Platform Height 📵                | 12.00m      | 39ft 4in         |
| Overall Length(Stowed) 📀              | 1.53m       | 5ft              |
| Overall Length(Tilted Back) D         | 3.04m       | 10ft             |
| Overall Width 🕒                       | 0.75m       | 2ft 6in          |
| Overall Height(Stowed) 🕞              | 2.77m       | 9ft 1in          |
| Overall Height(Tilted Back) 🕞         | 1.95m       | 6ft 5in          |
| Outrigger Footprint(Length ()/Width ) | 2.08m/2.15m | 6ft 10in/7ft 1in |
| Platform Size(Length×Width)           | 0.70m×0.60m | 2ft 4in×2ft      |
| Ground Clearance                      | 0.055m      | 2in              |
| Tyres(Front)                          | 0.20m       | 8in              |
| Tyres(Back)                           | 0.13m       | 5in              |