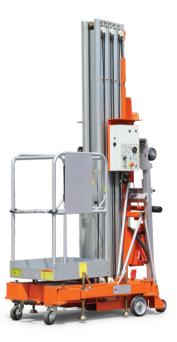

GTWY14-1300

Self-propelled Vertical Lifts

## **SPECIFICATIONS**

| Size                                  | Metric      | British          |
|---------------------------------------|-------------|------------------|
| Max. Working Height                   | 14.00m      | 45ft 11in        |
| Max. Platform Height 📵                | 12.00m      | 39ft 4in         |
| Overall Length(Stowed) 📀              | 1.53m       | 5ft              |
| Overall Length(Tilted Back) D         | 3.04m       | 10ft             |
| Overall Width 🕒                       | 0.75m       | 2ft 6in          |
| Overall Height(Stowed) 🕞              | 2.77m       | 9ft 1in          |
| Overall Height(Tilted Back) 🕞         | 1.95m       | 6ft 5in          |
| Outrigger Footprint(Length ()/Width ) | 2.08m/2.15m | 6ft 10in/7ft 1in |
| Platform Size(Length×Width)           | 0.70m×0.60m | 2ft 4in×2ft      |
| Ground Clearance                      | 0.055m      | 2in              |
| Tyres(Front)                          | 0.20m       | 8in              |
| Tyres(Back)                           | 0.13m       | 5in              |

| Performance    |          |          |
|----------------|----------|----------|
| S.W.L          | 136kg    | 299lb    |
| Max. Occupants | 1        | 1        |
| Up/Down Speed  | 45/29sec | 45/29sec |

| Weight      |       |        |  |
|-------------|-------|--------|--|
| Weight - AC | 559kg | 1232lb |  |
| Weight - DC | 588kg | 1296lb |  |

| Power              |              |              |
|--------------------|--------------|--------------|
| Battery            | 12V/85Ah     | 12V/85Ah     |
| Charger            | 12V/15A      | 12V/15A      |
| Lifting Motor - AC | 220VAC/1.5kW | 220VAC/1.5kW |
| Lifting Motor - DC | 12VDC/1.5kW  | 12VDC/1.5kW  |