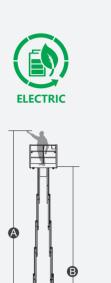

## **SPECIFICATIONS**

| Size                                                     | Metric      | British          |
|----------------------------------------------------------|-------------|------------------|
| Max. Working Height 🚯                                    | 12.50m      | 41ft             |
| Max. Platform Height 🕒                                   | 10.50m      | 34ft 5in         |
| Overall Length(Stowed) 🕑                                 | 1.70m       | 5ft 7in          |
| Overall Width(Stowed)                                    | 0.82m       | 2ft 8in          |
| Overall Height(Stowed)                                   | 1.99m       | 6ft 6in          |
| Outrigger Footprint(Length 🕞 × Width 🕞)                  | 2.31m/2.39m | 7ft 7in/7ft 10in |
| Platform Size(Length $\mathbf{O}$ × Width $\mathbf{O}$ ) | 1.40m×0.65m | 4ft 7in×2ft 2in  |
| Ground Clearance                                         | 0.055m      | 2in              |
| BackSize                                                 | 0.18m       | 7in              |
| FrontSize                                                | 0.18m       | 7in              |