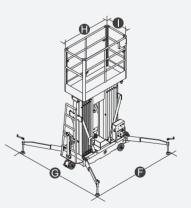

## **SPECIFICATIONS**

| Size                                                     | Metric      | British          |
|----------------------------------------------------------|-------------|------------------|
| Max. Working Height 🚯                                    | 12.50m      | 41ft             |
| Max. Platform Height 🕒                                   | 10.50m      | 34ft 5in         |
| Overall Length(Stowed) 🕑                                 | 1.70m       | 5ft 7in          |
| Overall Width(Stowed)                                    | 0.82m       | 2ft 8in          |
| Overall Height(Stowed)                                   | 1.99m       | 6ft 6in          |
| Outrigger Footprint(Length 🕞 × Width 🕞)                  | 2.31m/2.39m | 7ft 7in/7ft 10in |
| Platform Size(Length $\mathbf{O}$ × Width $\mathbf{O}$ ) | 1.40m×0.65m | 4ft 7in×2ft 2in  |
| Ground Clearance                                         | 0.055m      | 2in              |
| BackSize                                                 | 0.18m       | 7in              |
| FrontSize                                                | 0.18m       | 7in              |