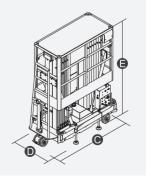

## **SPECIFICATIONS**

| Size                                                     | Metric      | British          |
|----------------------------------------------------------|-------------|------------------|
| Max. Working Height 🚯                                    | 12.50m      | 41ft             |
| Max. Platform Height 🕒                                   | 10.50m      | 34ft 5in         |
| Overall Length(Stowed) 🕑                                 | 1.70m       | 5ft 7in          |
| Overall Width(Stowed)                                    | 0.82m       | 2ft 8in          |
| Overall Height(Stowed)                                   | 1.99m       | 6ft 6in          |
| Outrigger Footprint(Length 🕞 × Width 🕞)                  | 2.31m/2.39m | 7ft 7in/7ft 10in |
| Platform Size(Length $\mathbf{O}$ × Width $\mathbf{O}$ ) | 1.40m×0.65m | 4ft 7in×2ft 2in  |
| Ground Clearance                                         | 0.055m      | 2in              |
| BackSize                                                 | 0.18m       | 7in              |
| FrontSize                                                | 0.18m       | 7in              |

| Weight      |       |        |
|-------------|-------|--------|
| Weight - AC | 820kg | 1807lb |
| Weight - DC | 880kg | 1940lb |

| Power              |              |              |
|--------------------|--------------|--------------|
| Battery            | 2×12V/85Ah   | 2×12V/85Ah   |
| Charger            | 12V/15A      | 12V/15A      |
| Lifting Motor - AC | 220VAC/1.5kW | 220VAC/1.5kW |
| Lifting Motor - DC | 12VDC/2.5kW  | 12VDC/2.5kW  |